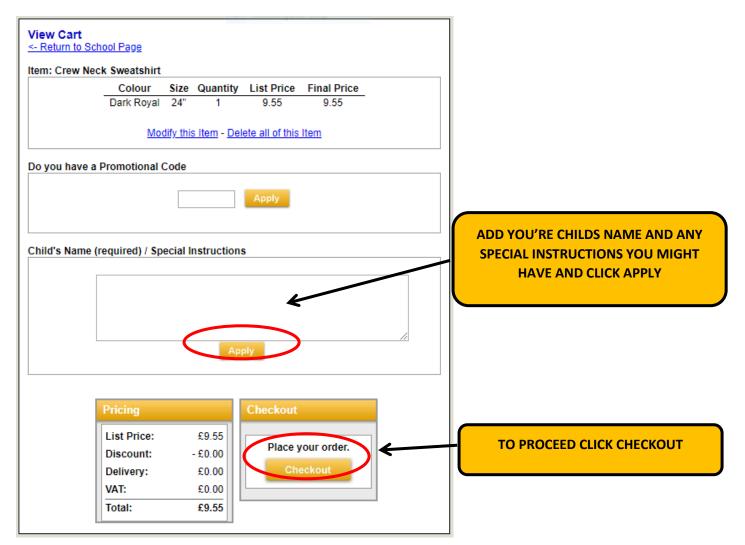

## Your guide to buying uniform online with Brigade



Click Here for further help with ordering online.

Click Here to see your schools uniform policy.

Click Here to save this page as a favourite.

## SCROLL DOWN THE PAGE AND SELECT THE ITEMS YOU WISH TO PURCHASE













## Please select your payment method



Your Order

Amount: £9.55 Currency: GBP Order reference: 354263

BRIGRDE

Please make sure that you select the correct payment type.

| Click here if you would like to change your payment method                      |                                                                                                   | Your Order                                                                                                              |
|---------------------------------------------------------------------------------|---------------------------------------------------------------------------------------------------|-------------------------------------------------------------------------------------------------------------------------|
| Billin