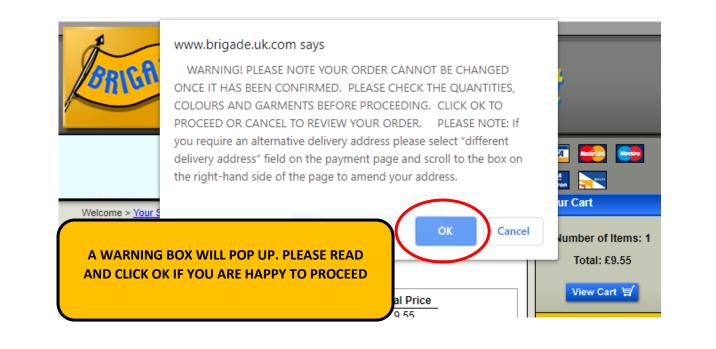

## Your guide to buying uniform online with Brigade



Click Here for further help with ordering online.

Click Here to see your schools uniform policy.

Click Here to save this page as a favourite.

## SCROLL DOWN THE PAGE AND SELECT THE ITEMS YOU WISH TO PURCHASE













## Please select your payment method



Your Order

Amount: £9.55 Currency: GBP Order reference: 354263

BRIGRDE

Please make sure that you select the correct payment type.

| Click here if you would like to change your payment method                      |                                                                                                   | Your Order                                                                                                              |
|---------------------------------------------------------------------------------|---------------------------------------------------------------------------------------------------|-------------------------------------------------------------------------------------------------------------------------|
| Billing