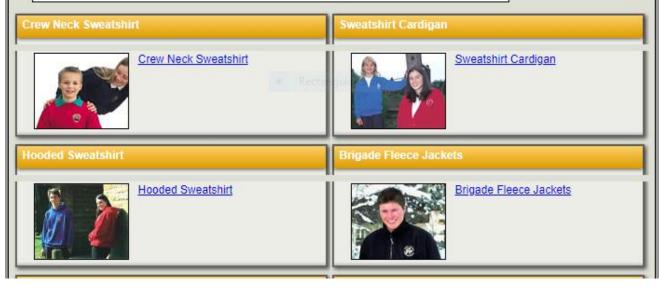

## Your guide to buying uniform online with Brigade



Click Here for further help with ordering online.

Click Here to see your schools uniform policy.

Click Here to save this page as a favourite.

## SCROLL DOWN THE PAGE AND SELECT THE ITEMS YOU WISH TO PURCHASE













## Please select your payment method



Your Order

Amount: £9.55 Currency: GBP Order reference: 354263

BRIGRDE

Please make sure that you select the correct payment type.

| Click here if you would like to change your payment method                      |                                                                                                   | Your Order                                                                                                              |
|---------------------------------------------------------------------------------|---------------------------------------------------------------------------------------------------|-------------------------------------------------------------------------------------------------------------------------|
|