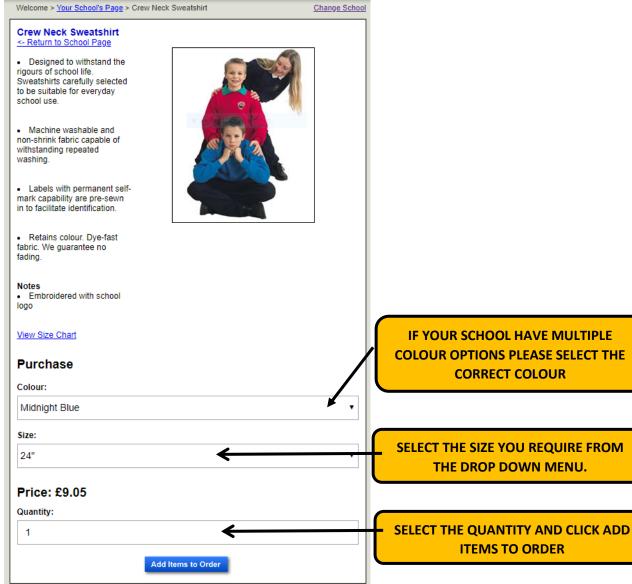

## Your guide to buying uniform online with Brigade



Click Here for further help with ordering online.

Click Here to see your schools uniform policy.

Click Here to save this page as a favourite.

## SCROLL DOWN THE PAGE AND SELECT THE ITEMS YOU WISH TO PURCHASE













## Please select your payment method



Your Order

Amount: £9.55 Currency: GBP Order reference: 354263

BRIGRDE

Please make sure that you select the correct payment type.

| Click here if you would like to change your payment method                      |                                                                                                   | Your Order                                                                                                              |
|---------------------------------------------------------------------------------|---------------------------------------------------------------------------------------------------|-------------------------------------------------------------------------------------------------------------------------|
| Bi