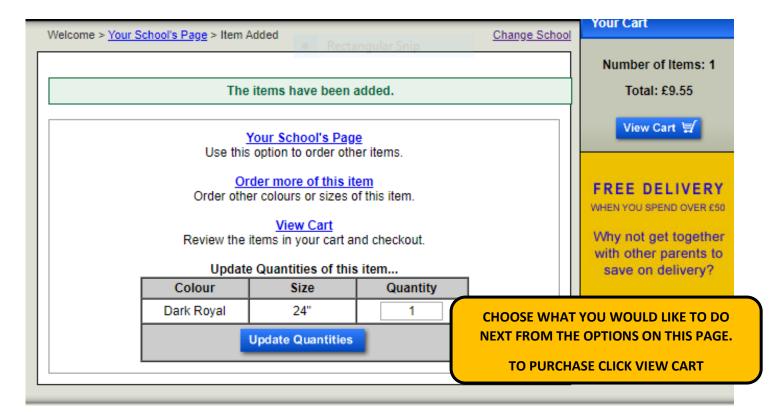

## Your guide to buying uniform online with Brigade



Click Here for further help with ordering online.

Click Here to see your schools uniform policy.

Click Here to save this page as a favourite.

## SCROLL DOWN THE PAGE AND SELECT THE ITEMS YOU WISH TO PURCHASE













## Please select your payment method



Your Order

Amount: £9.55 Currency: GBP Order reference: 354263

BRIGRDE

Please make sure that you select the correct payment type.

| Click here if you would like to change your payment method                      |                                                                                                   | Your Order                                                                                                              |
|---------------------------------------------------------------------------------|---------------------------------------------------------------------------------------------------|-------------------------------------------------------------------------------------------------------------------------|
| Bill