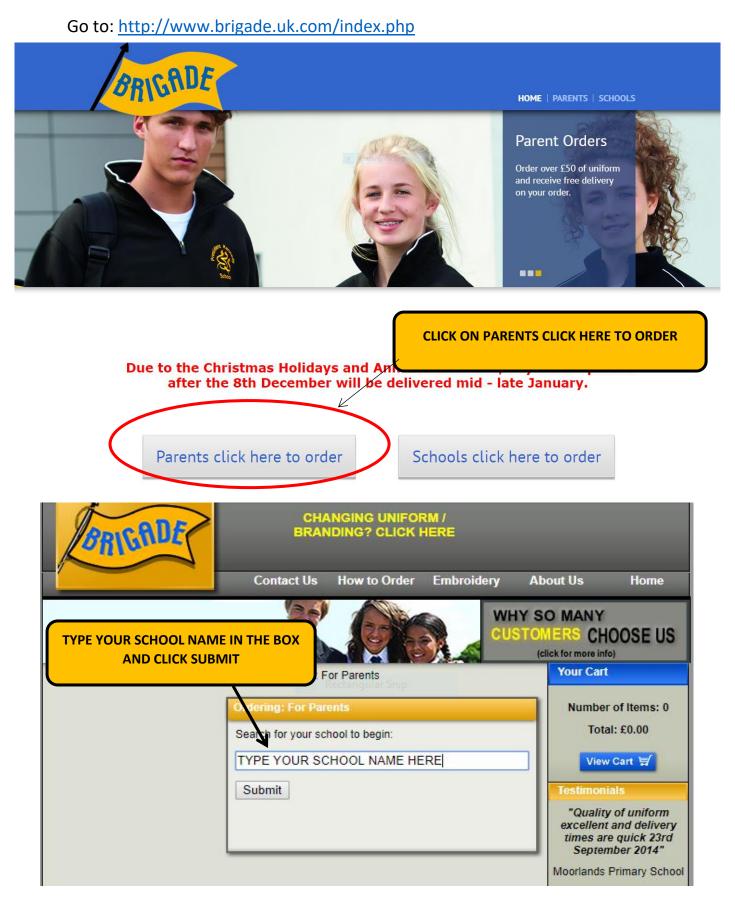

## Your guide to buying uniform online with Brigade

Click Here for further help with ordering online.

Click Here to see your schools uniform policy.

Click Here to save this page as a favourite.

## SCROLL DOWN THE PAGE AND SELECT THE ITEMS YOU WISH TO PURCHASE